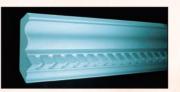

# **BIG** HARDWOOD CROWN

3/4" x 5 1/2" solid hardwood crown moulding. Can be stained or painted. Forms a decorative cornice where the walls meet the ceiling. An excellent moulding to build mantels and shelves.

BIG OAK CROWN MOULDING 3/4" x 5 1/2" genuine solid oak

crown. Creates a decorative cornice where the walls and ceiling meet. Also an excellent moulding to build mantels, create decorative shelves or trim furniture.