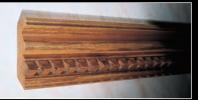

# **BIG** HARDWOOD CROWN

3/4" x 5 1/2" solid hardwood crown moulding. Can be stained or painted. Forms a decorative cornice where the walls meet the ceiling. An excellent moulding to build mantels and shelves.

BIG OAK CROWN MOULDING 3/4" x 5 1/2" genuine solid oak

crown. Creates a decorative cornice where the walls and ceiling meet. Also an excellent moulding to build mantels, create decorative shelves or trim furniture.