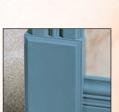

# BIG HARDWOOD FLUTED MOULDING

3/4" x 4 1/4" solid hardwood fluted moulding. Perfect for decorating doorways and

windows. Makes a fabulous chair rail! Can be stained or painted. Designed for use with House of Fara's **BIG** hardwood rosette and plinth block.

**BIG** OAK FLUTED MOULDING 3/4" X 4 1/4" solid

oak fluted mould-

ing, perfect for decorating doorways and windows. Makes a fabulous chair rail! Designed to match House of Fara's **BIG** oak rosette and plinth block.