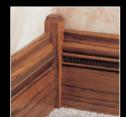

5/8" x 5" genuine hardwood base. Creates a decorative border where the walls meet

the floor. Matches House of Fara's **BIG** hardwood plinth, block, inside and outside corners.

# **BIG** OAK BASE

5/8" x 5" genuine solid oak base creates a decorative

border where the walls meet the floor. Designed to match House of Fara's **BIG** plinth block and inside and outside corner blocks.