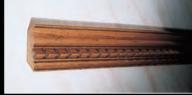

# BIG HARDWOOD FLUTED MOULDING

3/4" x 4 1/4" solid hardwood fluted moulding. Perfect for decorating doorways and

windows. Makes a fabulous chair rail! Can be stained or painted. Designed for use with House of Fara's **BIG** hardwood rosette and plinth block.

**BIG** OAK FLUTED MOULDING 3/4" X 4 1/4" solid

oak fluted mould-

ing, perfect for decorating doorways and windows. Makes a fabulous chair rail! Designed to match House of Fara's **BIG** oak rosette and plinth block.