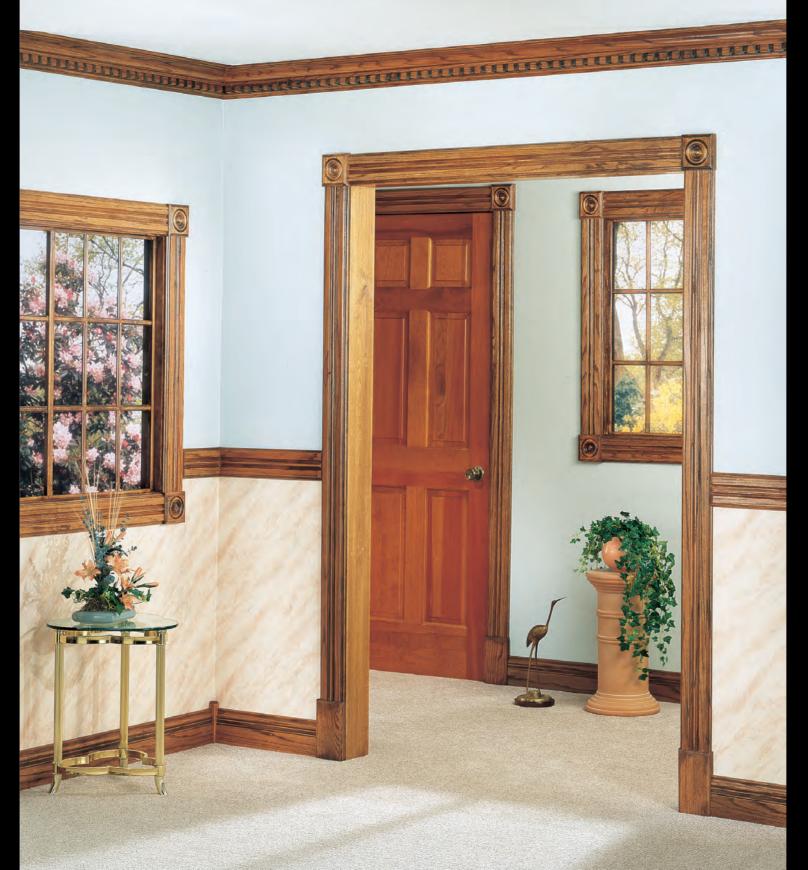

# **BIG** HARDWOOD CROWN

3/4" x 5 1/2" solid hardwood crown moulding. Can be stained or painted. Forms a decorative cornice where the walls meet the ceiling. An excellent moulding to build mantels and shelves.

### **BIG** HARDWOOD CROWN

3/4" x 3 3/4" genuine hardwood crown. Can be stained or painted. The perfect moulding to create mantels, build decorative shelves or accentuate furniture.

# BIG HARDWOOD FLUTED MOULDING

3/4" x 4 1/4" solid hardwood fluted moulding. Perfect for decorating doorways and

windows. Makes a fabulous chair rail! Can be stained or painted. Designed for use with House of Fara's **BIG** hardwood rosette and plinth block.

5/8" x 5" genuine hardwood base. Creates a decorative border where the walls meet

the floor. Matches House of Fara's **BIG** hardwood plinth, block, inside and outside corners.

BIG OAK CROWN MOULDING 3/4" x 5 1/2" genuine solid oak

crown. Creates a decorative cornice where the walls and ceiling meet. Also an excellent moulding to build mantels, create decorative shelves or trim furniture.

BIG OAK CROWN MOULDING 3/4" X 3 3/4" genuine solid oak

crown. Creates a decorative cornice where the walls and ceiling meet. Also an excellent moulding to build mantels, create decorative shelves or trim furniture.

**BIG** OAK FLUTED MOULDING 3/4" X 4 1/4" solid

oak fluted mould-

ing, perfect for decorating doorways and windows. Makes a fabulous chair rail! Designed to match House of Fara's **BIG** oak rosette and plinth block.

# **BIG** OAK BASE

5/8" x 5" genuine solid oak base creates a decorative

border where the walls meet the floor. Designed to match House of Fara's **BIG** plinth block and inside and outside corner blocks.