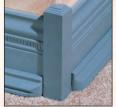

ing. Designed for use with Fara **BIG** base or any moulding up to 5.1/2" wide

BIG OUTSIDE CORNER BLOCK

1 1/4" x 1 1/4" x 6" solid wood

outside corner block. Creates a decorative outside corner where base trim meets. Matches House of Fara's **BIG** base.

5/8" x 5" genuine hardwood base. Creates a decorative border where the walls meet

the floor. Matches House of Fara's **BIG** hardwood plinth, block, inside and outside corners.