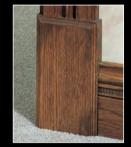

7/8" x 4 1/2" x 8" genuine hardwood plinth block.

Perfect for stain or paint. Matches Fara **BIG** hardwood casing and base.

BIG INSIDE CORNER BLOCK 1" x 1" x 6"

solid wood
corner block. Forms a decorative
inside corner on baseboard mould-

### **BIG** PLINTH BLOCK

7/8" x 4 1/2" x 8" solid oak plinth block, used where base moulding meets door casing trim. Designed for use with House of Fara's **BIG** fluted casing and base.