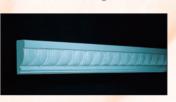

# BIG HARDWOOD FLUTED MOULDING

3/4" x 4 1/4" solid hardwood fluted moulding. Perfect for decorating doorways and

windows. Makes a fabulous chair rail! Can be stained or painted. Designed for use with House of Fara's **BIG** hardwood rosette and plinth block.

**BIG** OAK FLUTED MOULDING 3/4" X 4 1/4" solid

oak fluted mould-

ing, perfect for decorating doorways and windows. Makes a fabulous chair rail! Designed to match House of Fara's **BIG** oak rosette and plinth block.