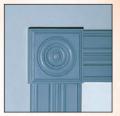

### **BIG** ROSETTE BLOCK

7/8" x 4 1/2" solid hardwood rosette. Can be stained or painted. A perfect match for House of Fara's **BIG** Hardwood fluted moulding or any moulding up to 4 1/2" wide.

BIG PLINTH BLOCK

ing. Designed for use with Fara **BIG** base or any moulding up to 5.1/2" wide

BIG OUTSIDE CORNER BLOCK

1 1/4" x 1 1/4" x 6" solid wood

outside corner block. Creates a decorative outside corner where base trim meets. Matches House of Fara's **BIG** base.