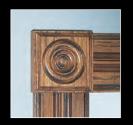

### **BIG** ROSETTE BLOCK

7/8" x 4 1/2" solid hardwood rosette. Can be stained or painted. A perfect match for House of Fara's **BIG** Hardwood fluted moulding or any moulding up to 4 1/2" wide.

BIG PLINTH BLOCK

#### **BIG** ROSETTE BLOCK

7/8" x 4 1/2" solid oak rosette block forms a decorative corner where two mouldings meet. Designed for use with House of Fara's **BIG** fluted

mouldings or any moulding up to 4 1/4" wide.