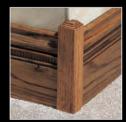

ing. Designed for use with Fara **BIG** base or any moulding up to 5.1/2" wide

BIG OUTSIDE CORNER BLOCK

1 1/4" x 1 1/4" x 6" solid wood

outside corner block. Creates a decorative outside corner where base trim meets. Matches House of Fara's **BIG** base.

# **BIG** INSIDE CORNER BLOCK

Solid oak corner blocks form a decorative inside corner where base trim meets. Designed for use with House of

Fara's **BIG** base or any base moulding up to 5 1/2" wide.