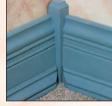

7/8" x 4 1/2" x 8" genuine hardwood plinth block.

Perfect for stain or paint. Matches Fara **BIG** hardwood casing and base.

BIG INSIDE CORNER BLOCK 1" x 1" x 6"

solid wood
corner block. Forms a decorative
inside corner on baseboard mould-

### **BIG** PLINTH BLOCK

7/8" x 4 1/2" x 8" solid oak plinth block, used where base moulding meets door casing trim. Designed for use with House of Fara's **BIG** fluted casing and base.