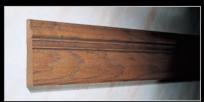

## BIG EMBOSSED HARDWOOD CROWN

3/4" x 4 1/2" solid embossed hardwood crown. A versatile moulding. Can be used to make decorative shelves, create mantels or as a crown moulding.

casing. A beautiful moulding to trim doorways and windows. Also can be used as a chair rail.