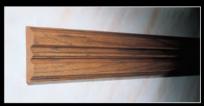

### **BIG** HARDWOOD CROWN

3/4" x 3 3/4" genuine hardwood crown. Can be stained or painted. The perfect moulding to create mantels, build decorative shelves or accentuate furniture.

BIG OAK CROWN MOULDING 3/4" X 3 3/4" genuine solid oak

crown. Creates a decorative cornice where the walls and ceiling meet. Also an excellent moulding to build mantels, create decorative shelves or trim furniture.